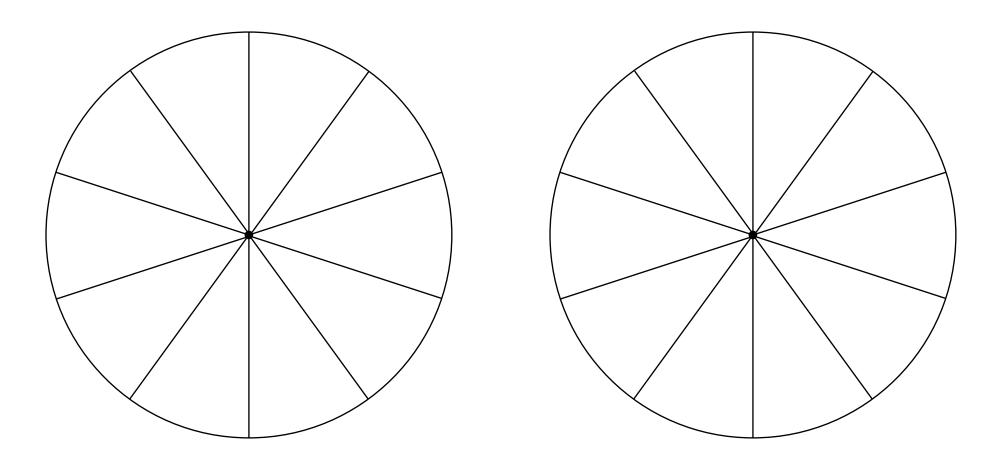

# **Spinners**

### To use:

- Bend open the large curve of a paperclip to form a "pointer."
- Insert a pencil point through the opposite end of the paperclip and touch it to the center of a spinner.
- $\bullet$  Hold the pencil perpendicular to the circle and spin the paperclip around it.