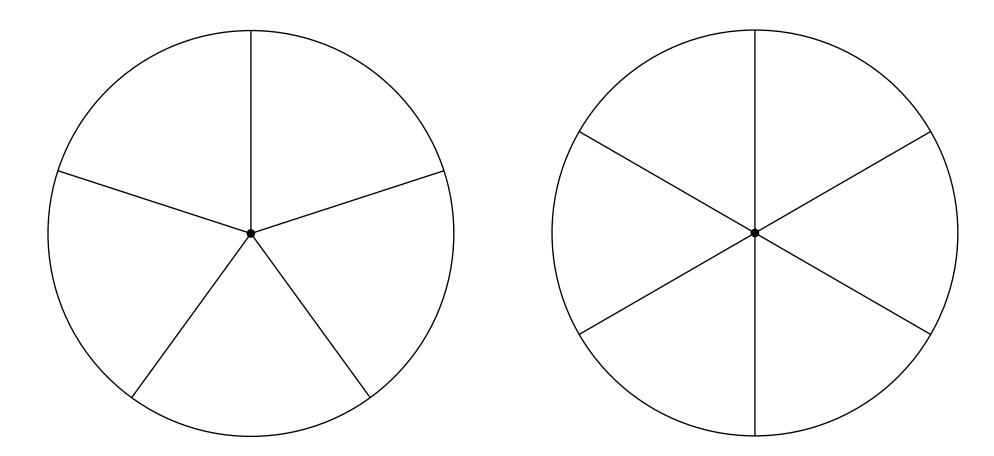

# **Spinners**

### To use:

- Bend open the large curve of a paperclip to form a "pointer."
- Insert a pencil point through the opposite end of the paperclip and touch it to the center of a spinner.
- Hold the pencil perpendicular to the circle and spin the paperclip around it.